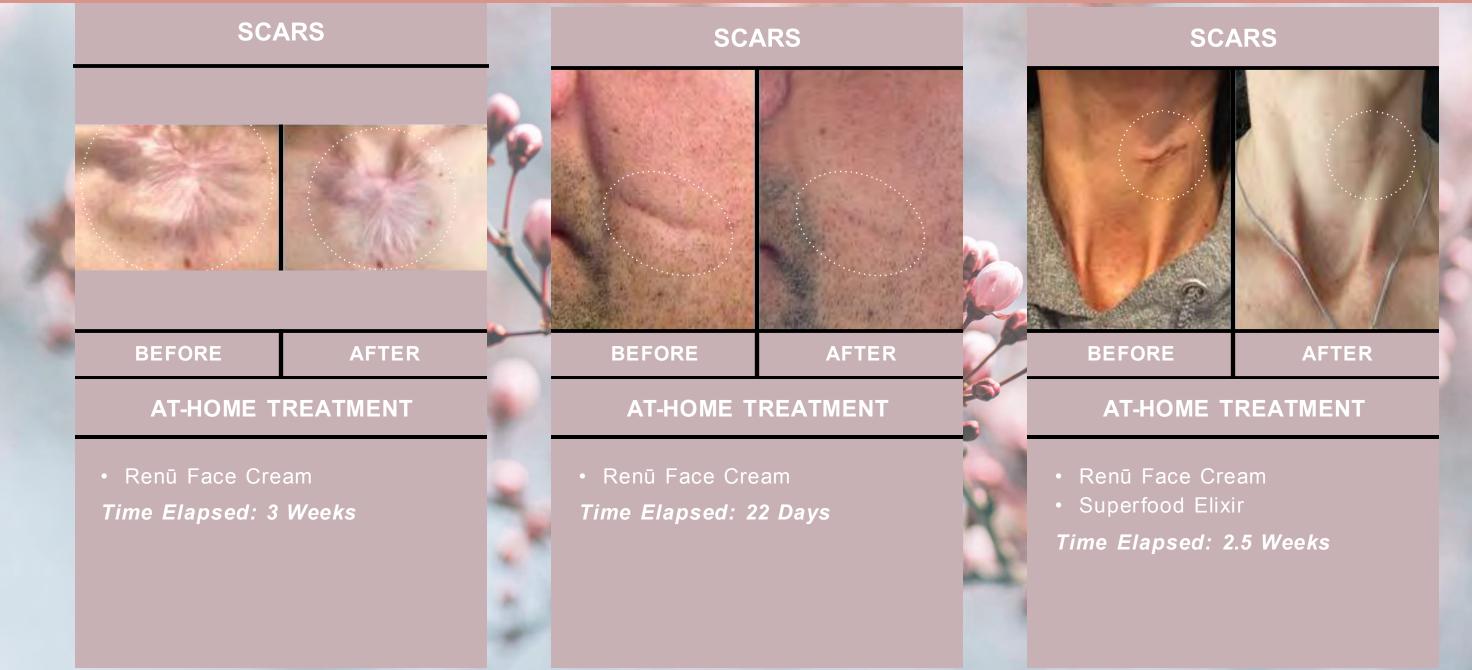

#### Scar Case Studies

#### SCARS

#### AT-HOME TREATMENT

- Renū Face Cream
- Renū C+ Serum
- Antioxidant Eye Serum

Time Elapsed: 11 Months

#### SCARS

PRO & AT-HOME TREATMENT

**AFTER** 

#### PRO TREATMENT

BEFORE

• 1 KPS Signature Facial

#### AT-HOME TREATMENT

- Triple Cleansing Method
- Renū C+ Serum

Time Elapsed: 90 Days