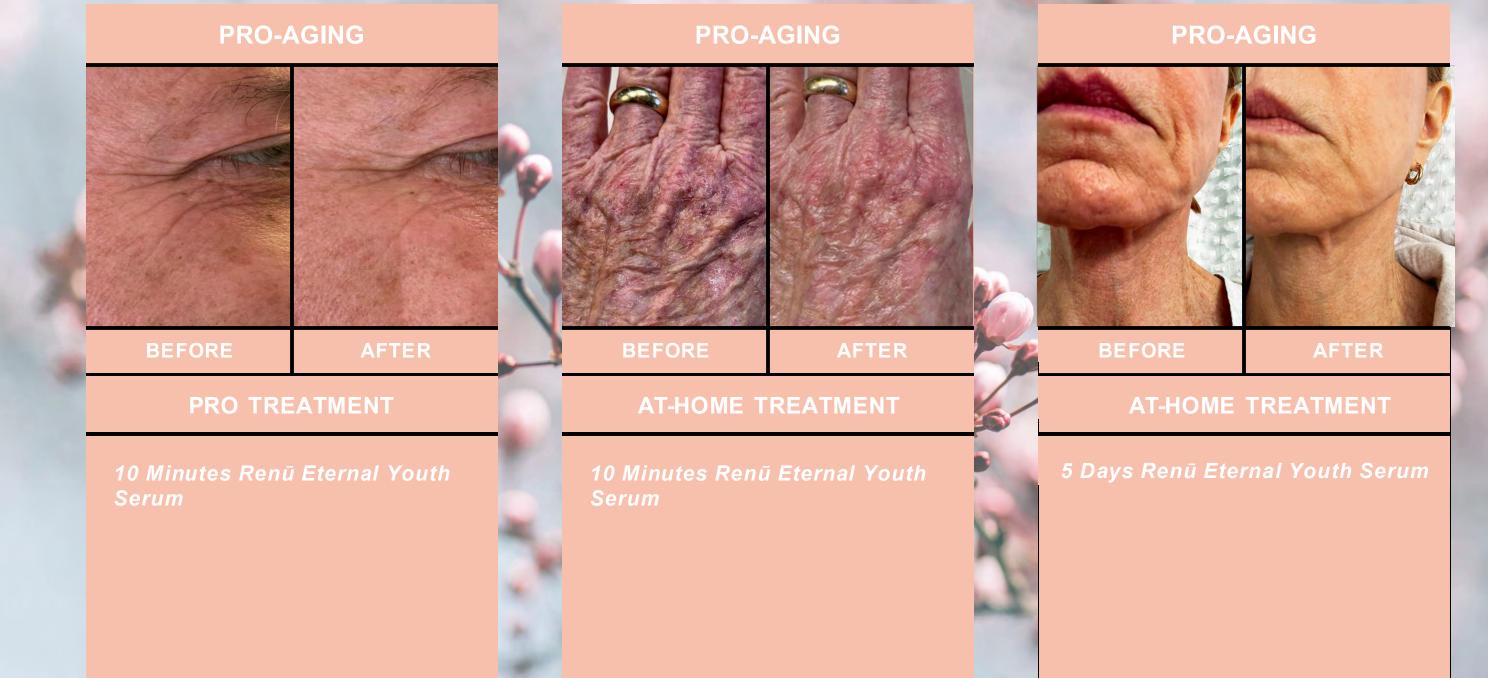

# **Pro-Aging Case Studies**

# **PRO-AGING BEFORE AFTER** PRO TREATMENT

• 1 KPS Signature Facial

#### **PRO-AGING**

#### AT-HOME TREATMENT

- Renū Face Cream
- Renū C+ Serum
- Antioxidant Eye Serum

Time Elapsed: 3 Weeks

#### **PRO-AGING**

PRO & AT-HOME TREATMENT

#### **PRO TREATMENT**

1 KPS Signature Facial

#### AT-HOME TREATMENT

- Renū Face Cream
- Renū C+ Serum
- Antioxidant Eye Serum

Time Elapsed: 3 Weeks

IMAGINE SKINCARE THAT TRULY TRANSFORMS