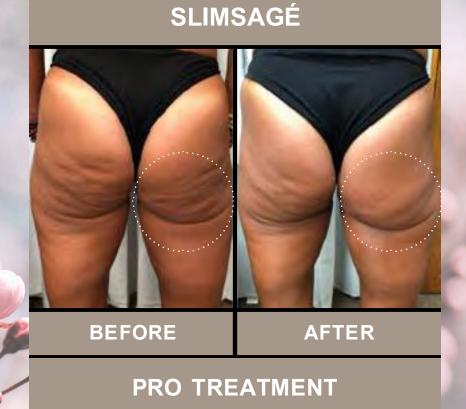

## Slimsagé Case Studies

 6 KPS Slimsagé Neck Treatments
 Time Elapsed: 6 Weeks

• 1 KPS Slimsagé
Derrière Treatment

Time Elapsed: 50 Minutes