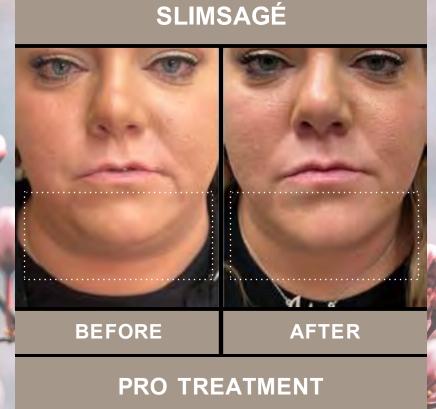

## Slimsagé Case Studies

 6 KPS Slimsagé Neck Treatments
 Time Elapsed: 6 Weeks

• 1 KPS Slimsagé
Derrière Treatment

Time Elapsed: 50 Minutes