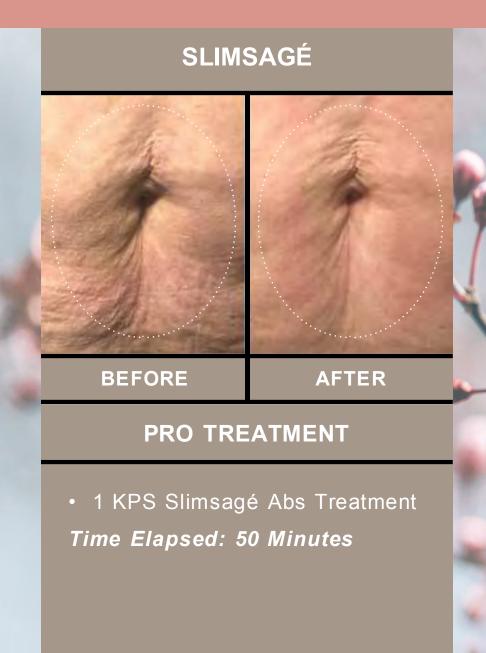

## Slimsagé Case Studies

• 1 KPS Slimsagé Abs Treatment Time Elapsed: 50 Minutes

IMAGINE SKINCARE THAT TRULY TRANSFORMS