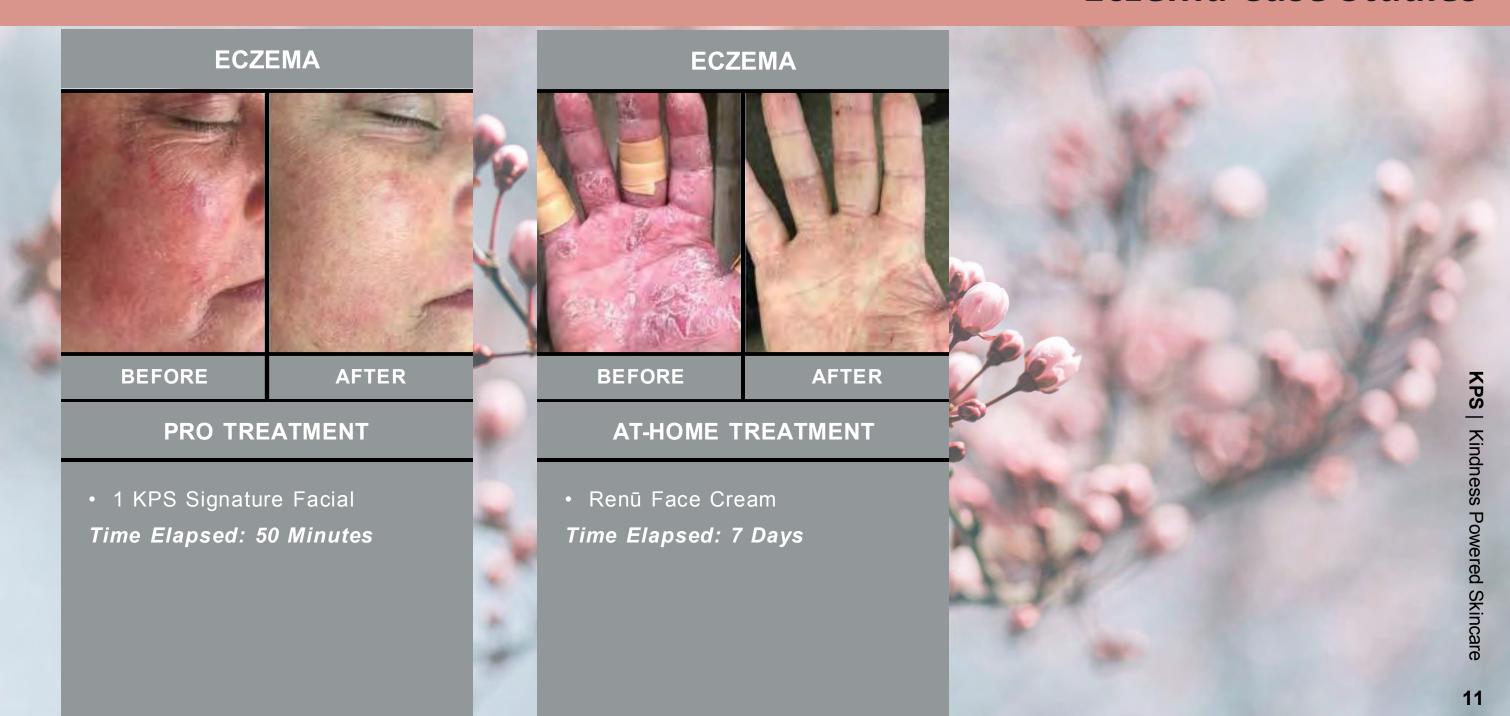

#### Eczema Case Studies

#### **ECZEMA**

PRO & AT-HOME TREATMENT

#### PRO TREATMENT

1 KPS Signature Facial

#### AT-HOME TREATMENT

- Renū Face Cream
- Superfood Elixir

Time Elapsed: 6 Weeks

#### **ECZEMA**

BEFORE

**AFTER** 

#### AT-HOME TREATMENT

Renū Face CreamTime Elapsed: 2 Days